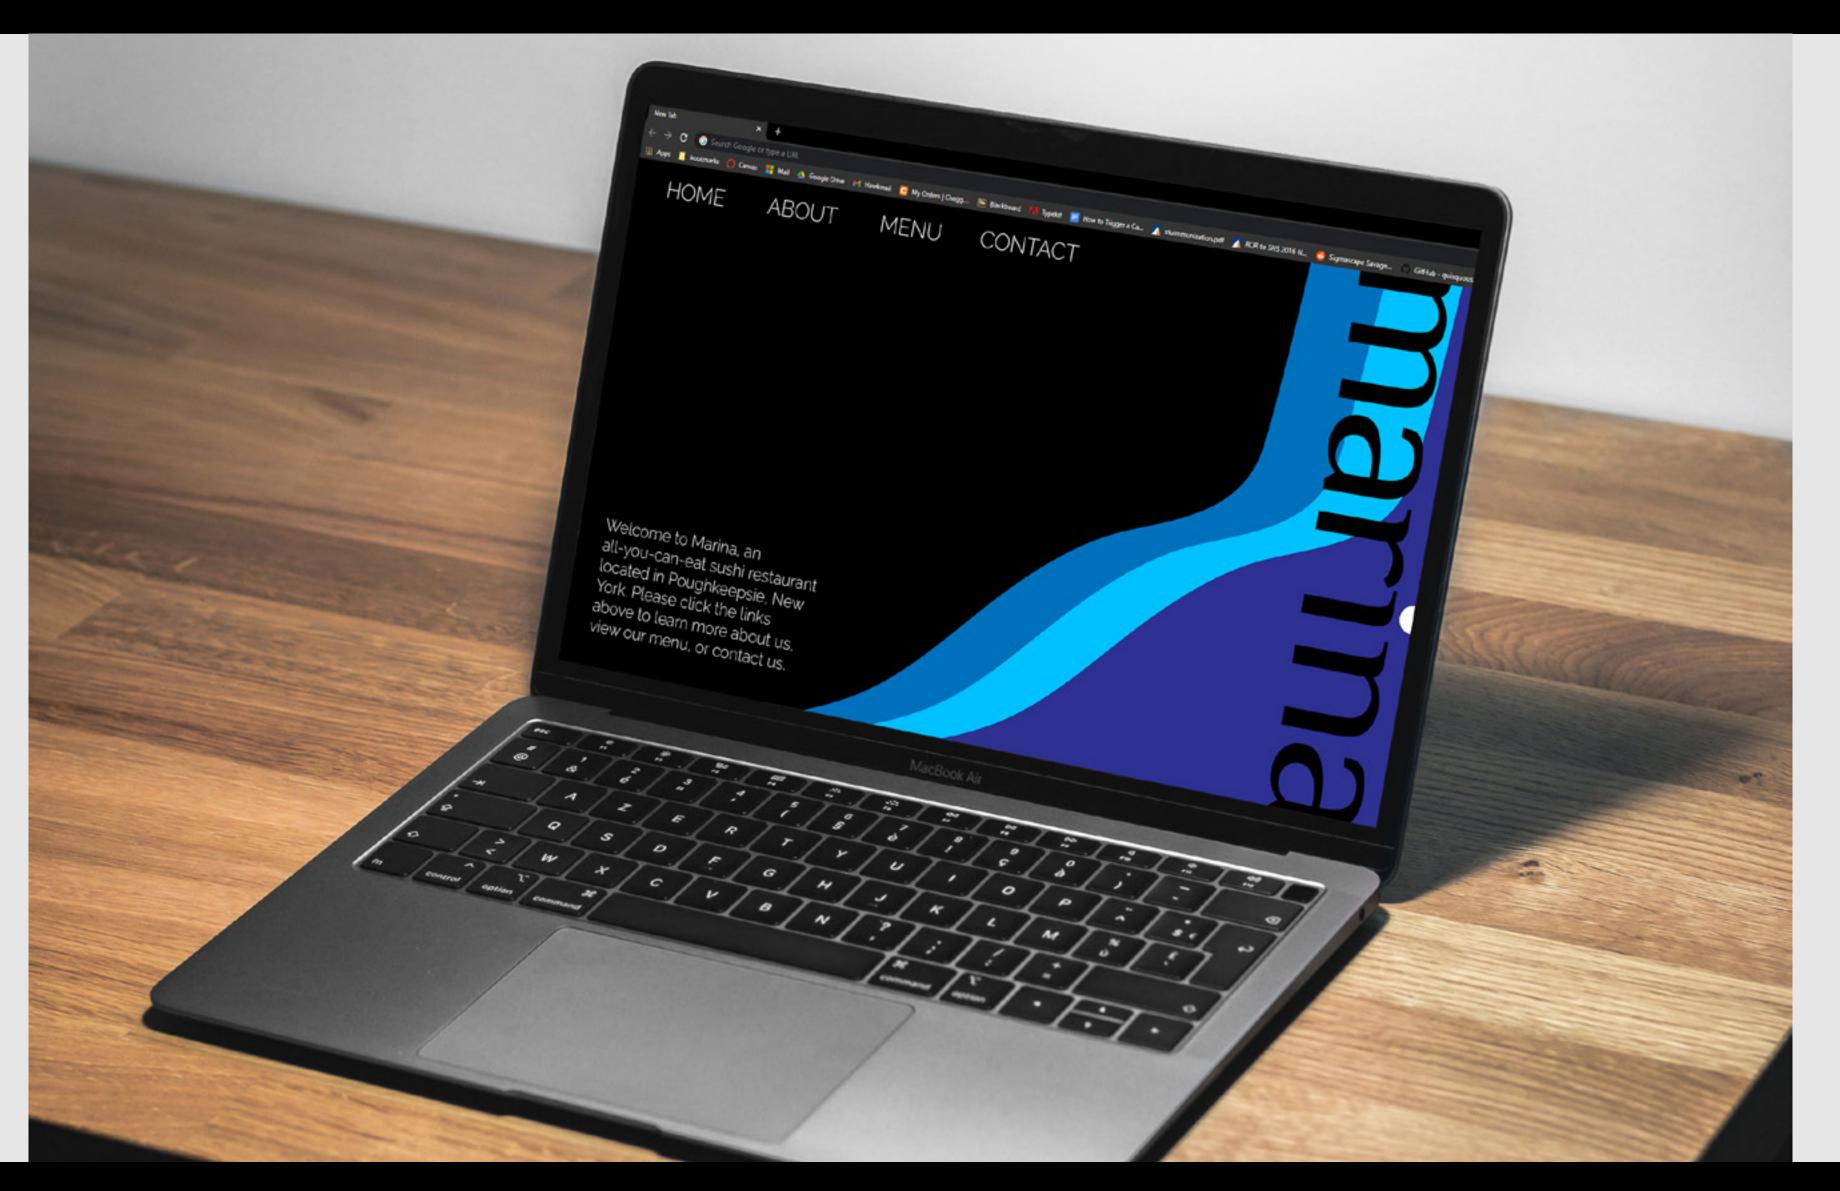

ion by our classy and sleek ambience.

Raleway Light

#### color palette



#### visual vocabulary

Marina's visual vocabulary should feature dark, neutral tones with pops of sophisticated color. Interiors are dark in color scheme with minimalist furniture and plateware.











### stationery



#### stickers



#### merchandise

Marina's merchandising should make use of the blue circle design element and opt for using the core logo without the tagline. Larger scale text and design elements

are encouraged for an abstract look.













#### signage

Marina's signage at any location should opt for a circular or rounded shape when possible. However, square shaped signs are also acceptable, but the black circle should be larger to fill the space more.





#### menu



#### website



#### billboard



#### bus kiosk



### magazine ad



#### instagram post



# thank you for your time.