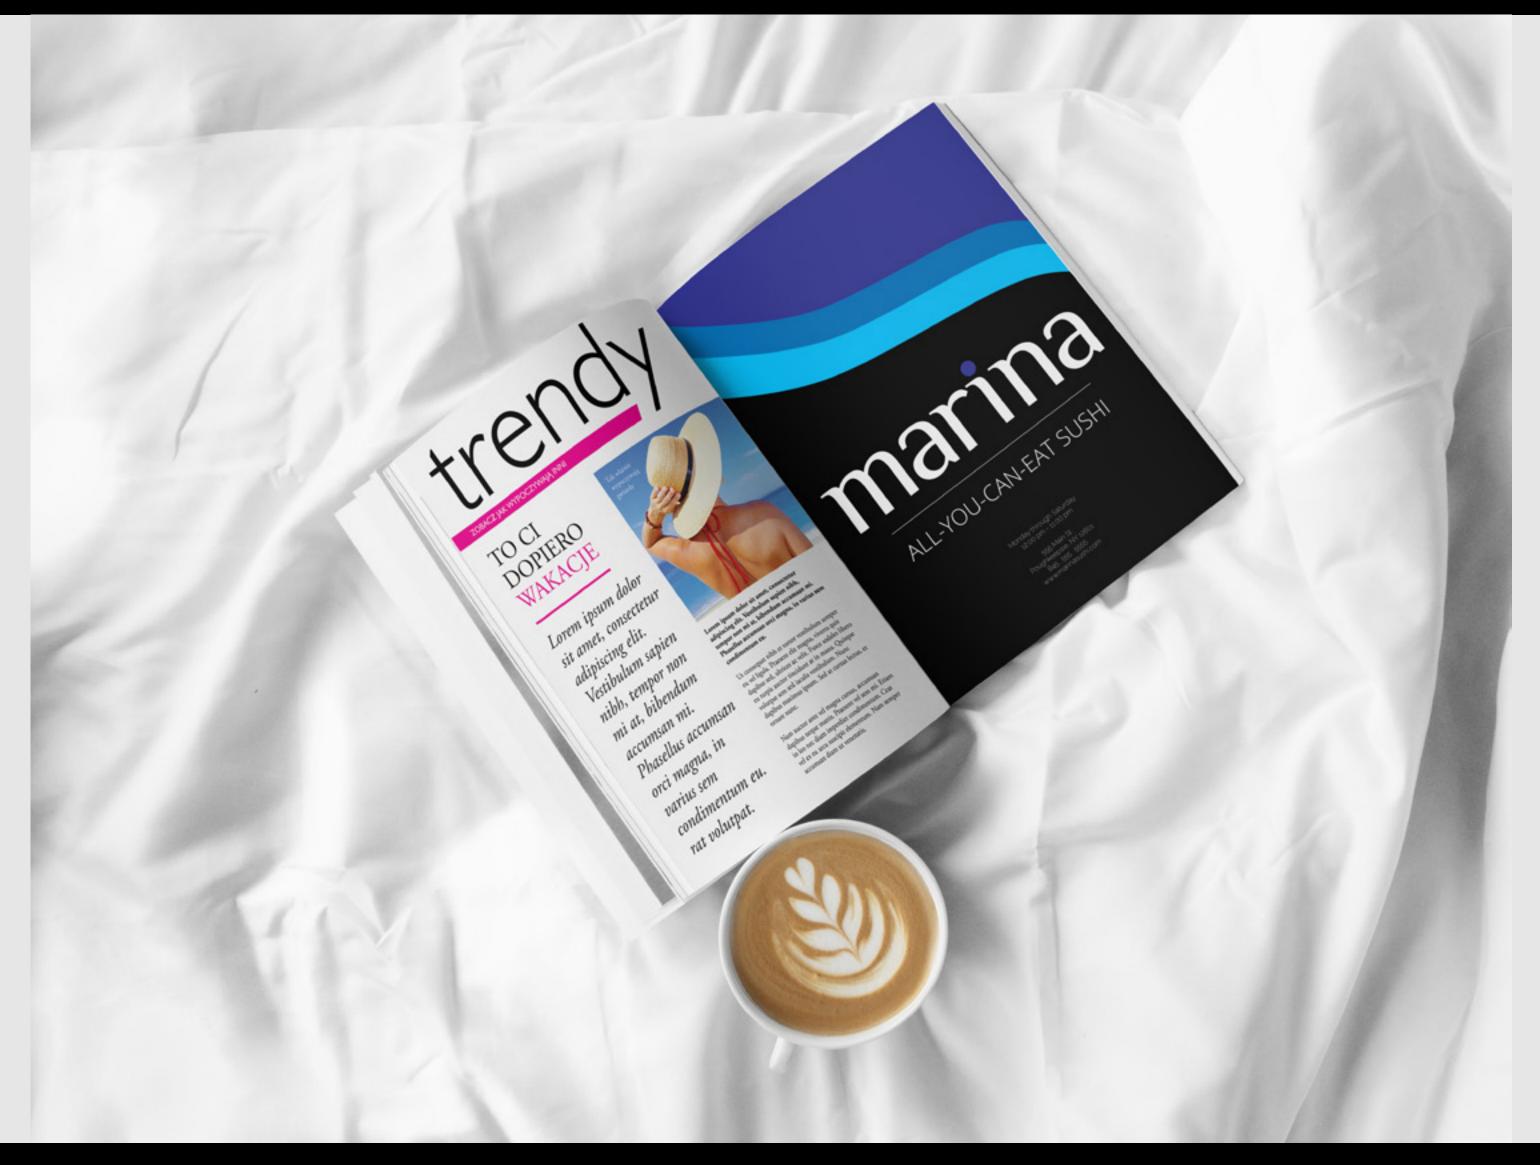

### color palette



#### visual vocabulary

Marina's visual vocabulary should feature dark, neutral tones with pops of sophisticated color. Interiors are dark in color scheme with minimalist furniture and plateware.











### stationery



#### stickers



#### merchandise

Marina's merchandising should make use of the blue circle design element and opt for using the core logo without the tagline. Larger scale text and design elements

are encouraged for an abstract look.













#### signage

Marina's signage at any location should opt for a circular or rounded shape when possible. However, square shaped signs are also acceptable, but the black circle should be larger to fill the space more.





#### menu



#### website



#### billboard



#### bus kiosk



### magazine ad



#### instagram post



# thank you for your time.