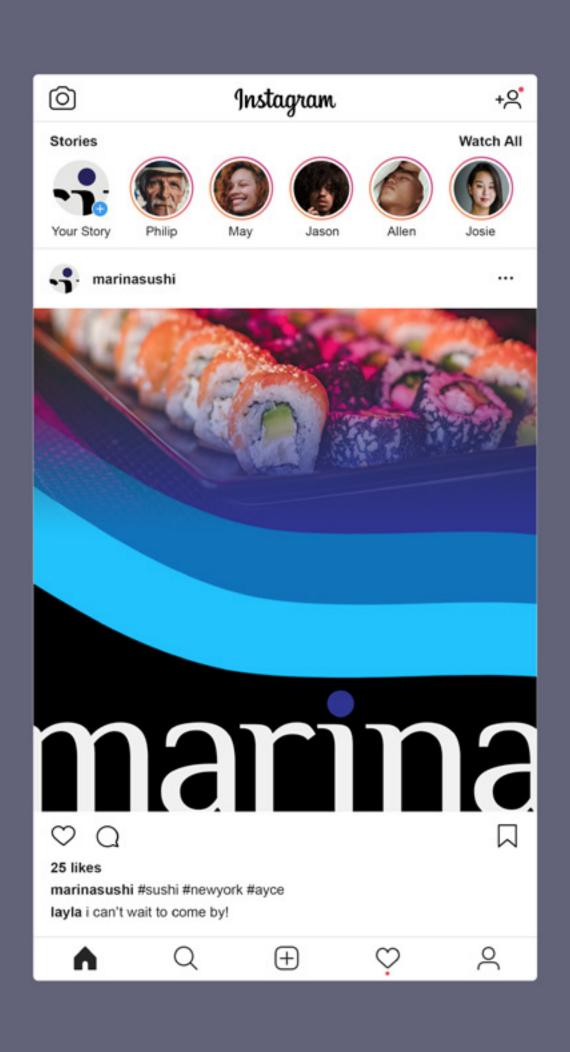

#### social media avatar

All Marina social media accounts should use this icon, including but not limited to Instagram, Twitter, and Facebook.

#### instagram post