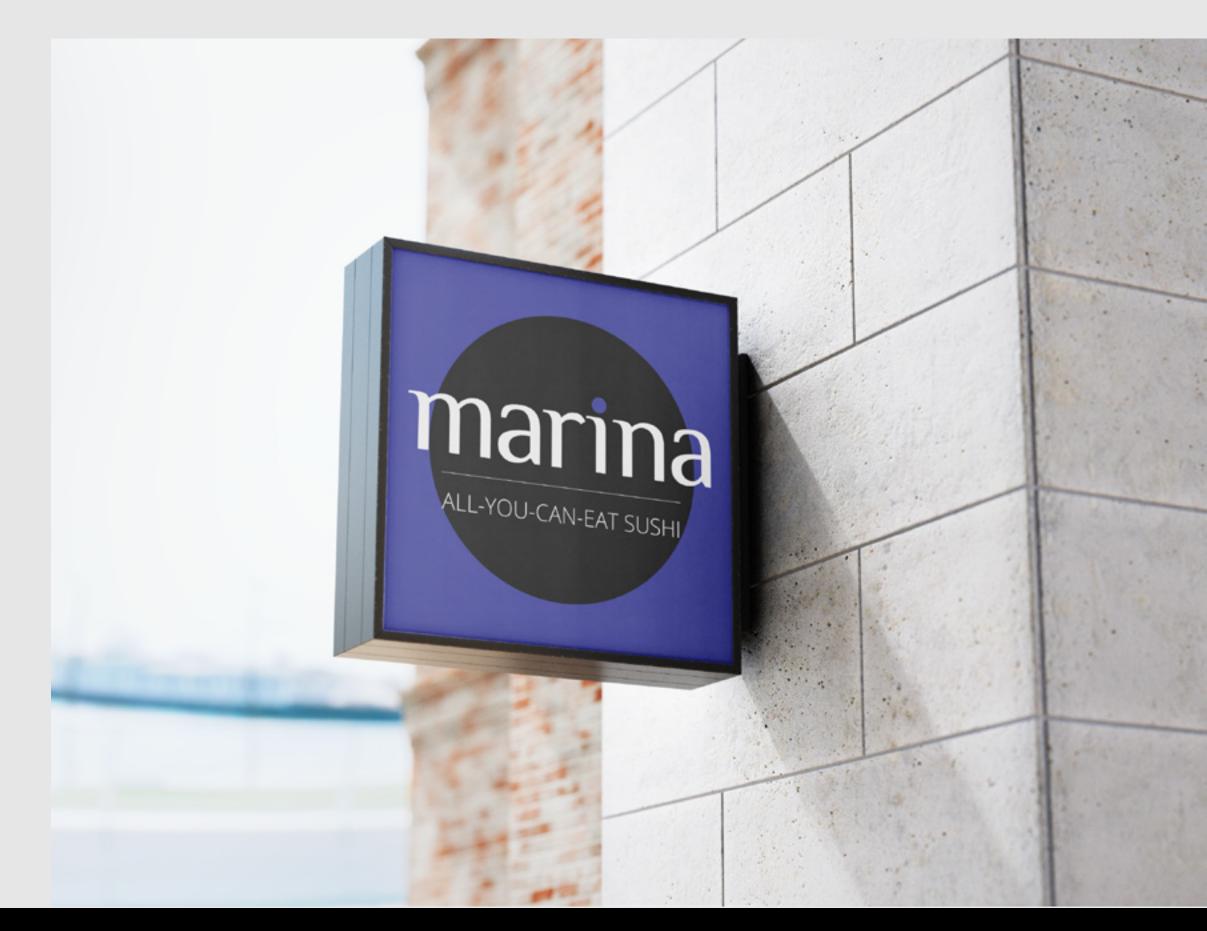

#### signage

Marina's signage at any location should opt for a circular or rounded shape when possible. However, square shaped signs are also acceptable, but the black circle should be larger to fill the space more.