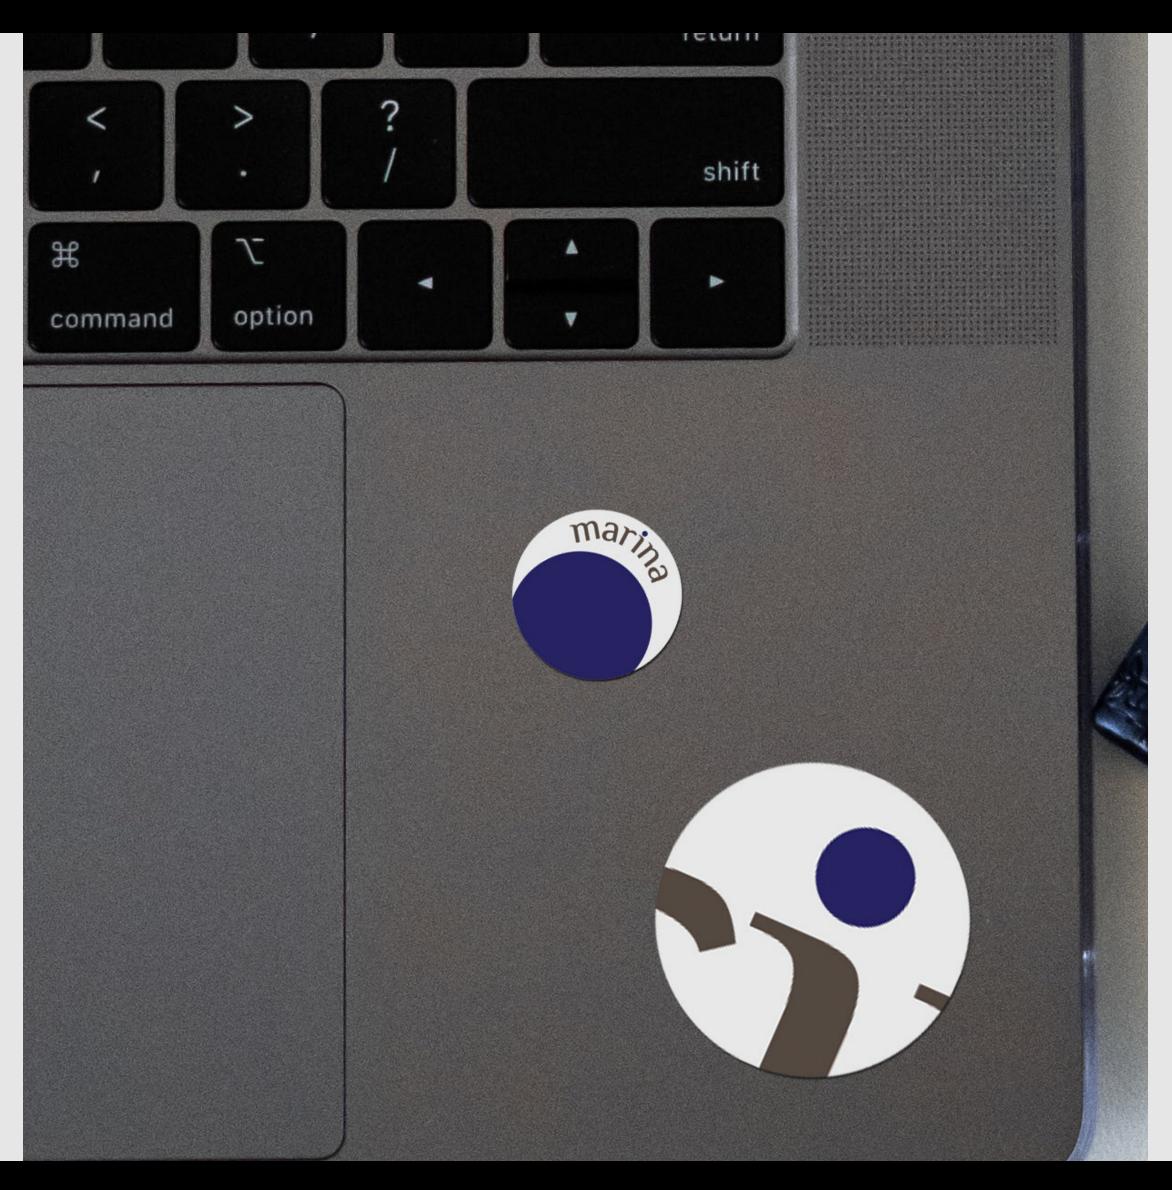

igula egestas, eget aliquam ante iaculis. Nam ut tincidunt orci, ut consequat nisl.

Raleway Light

#### marina

Philosopher Regular

#### All-you-can-eat sushi.

Raleway Regular

Marina is an all-you-can-eat (AYCE) sushi restaurant located in Poughkeepsie, New York that boasts a modern, bold atmosphere and delicious, fresh sushi while remaining affordable. We place a high value on presentation as well as the quality of your food. We hope to leave customers with a lasting impression by our classy and sleek ambience.

Raleway Light

#### color palette



#### visual vocabulary

Marina's visual vocabulary should feature dark, neutral tones with pops of sophisticated color. Interiors are dark in color scheme with minimalist furniture and plateware.











### stationery



#### stickers



#### merchandise

Marina's merchandising should make use of the blue circle design element and opt for using the core logo without the tagline. Larger scale text and design elements

are encouraged for an abstract look.













#### signage

Marina's signage at any location should opt for a circular or rounded shape when possible. However, square shaped signs are also acceptable, but the black circle should be larger to fill the space more.





#### menu



#### website



#### billboard



#### bus kiosk



### magazine ad



#### instagram post



# thank you for your time.