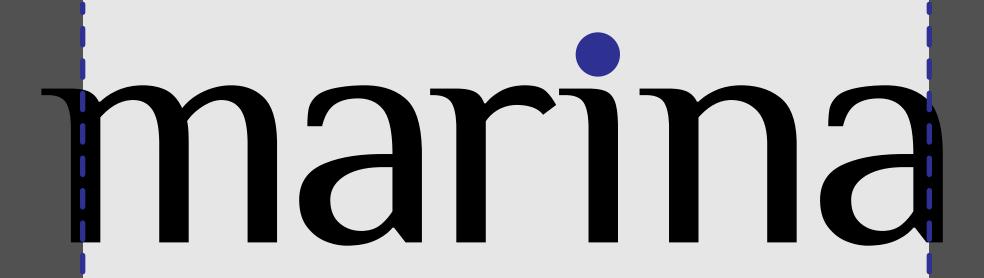

#### clearspace: full bleed

It can also be placed full-bleed, with the edge of the container cutting off the logo in the middle of the left-most vertical shape of the "m" and the right-most vertical shape of the "a".