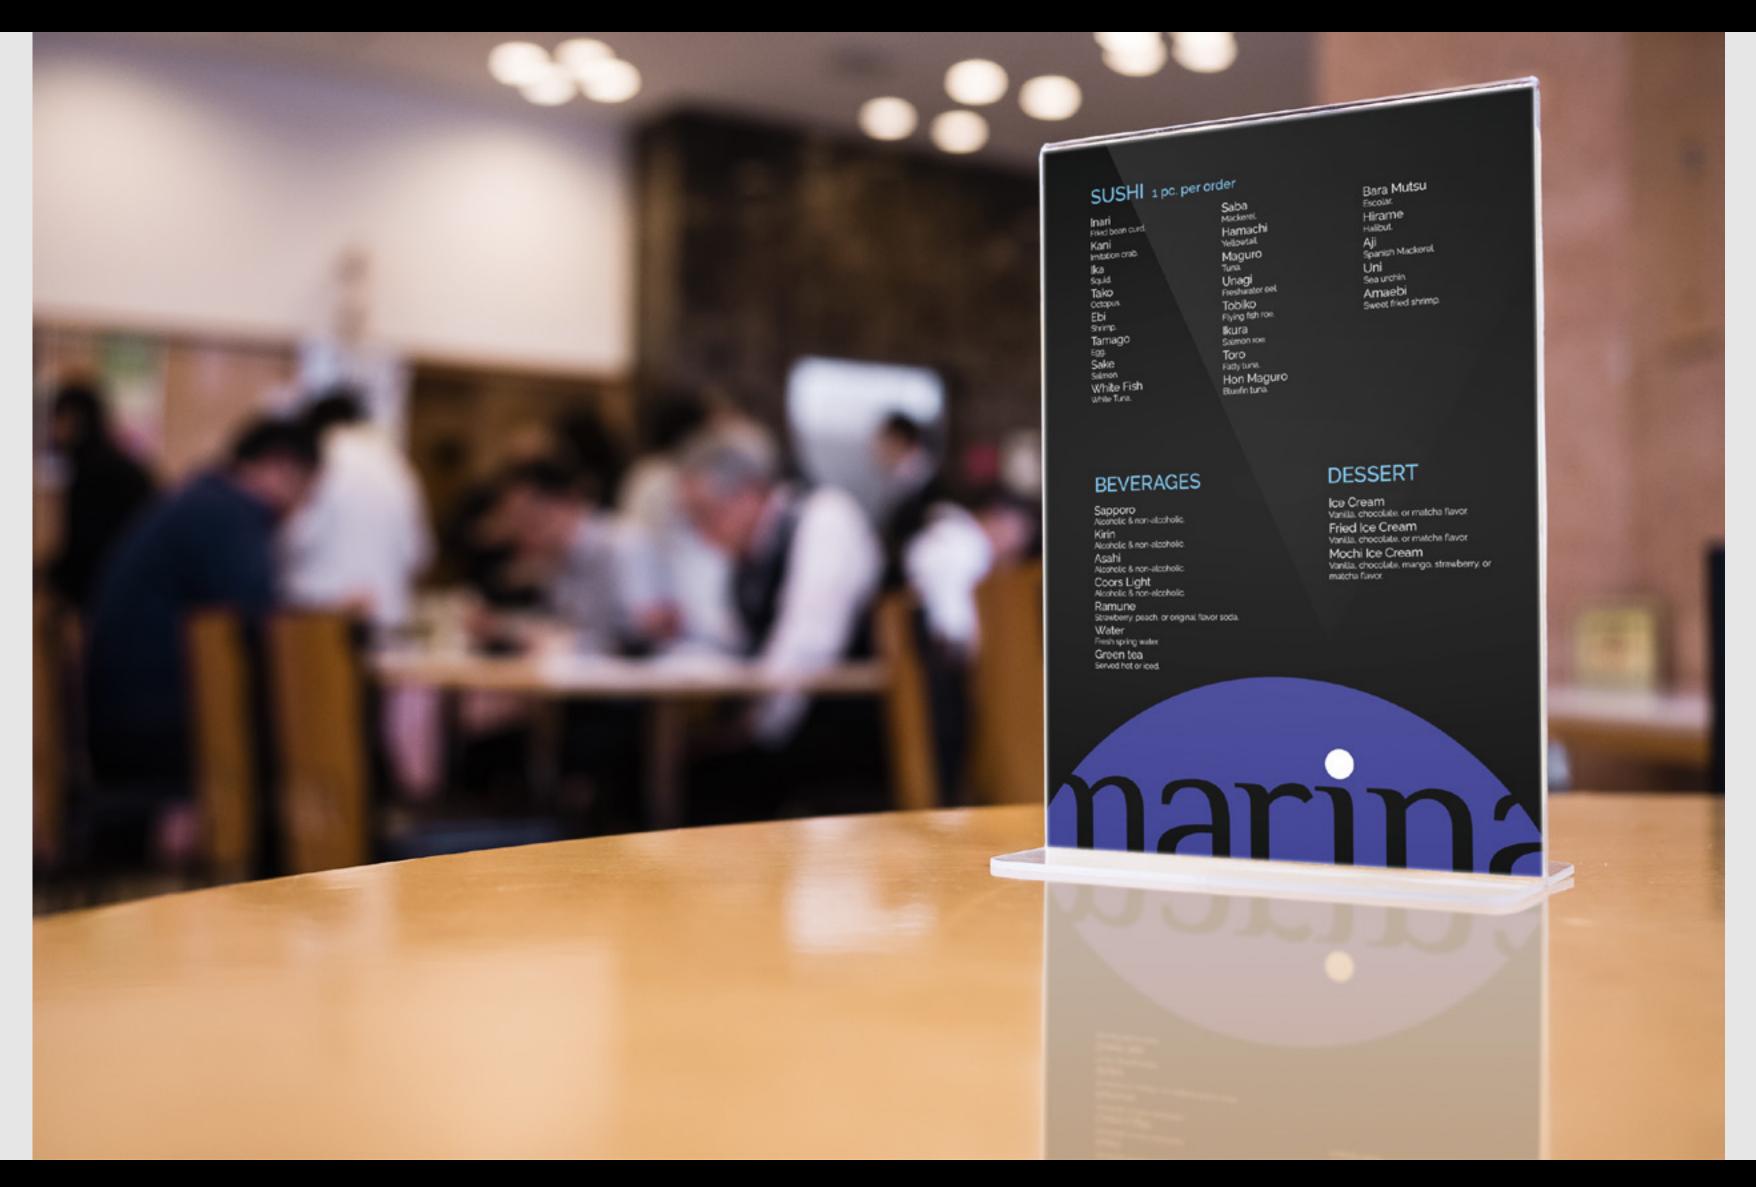

lasting impression by our classy and sleek ambience.

Raleway Light

#### color palette



#### visual vocabulary

Marina's visual vocabulary should feature dark, neutral tones with pops of sophisticated color. Interiors are dark in color scheme with minimalist furniture and plateware.











### stationery



#### stickers



#### merchandise

Marina's merchandising should make use of the blue circle design element and opt for using the core logo without the tagline. Larger scale text and design elements

are encouraged for an abstract look.













#### signage

Marina's signage at any location should opt for a circular or rounded shape when possible. However, square shaped signs are also acceptable, but the black circle should be larger to fill the space more.





#### menu



#### website



#### billboard



#### bus kiosk



### magazine ad



#### instagram post



# thank you for your time.