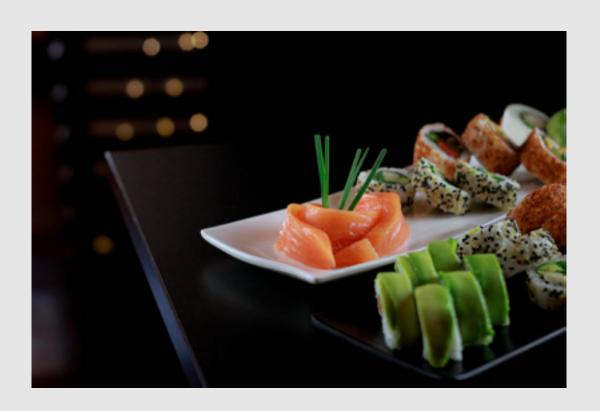

#### visual vocabulary

Marina's visual vocabulary should feature dark, neutral tones with pops of sophisticated color. Interiors are dark in color scheme with minimalist furniture and plateware.