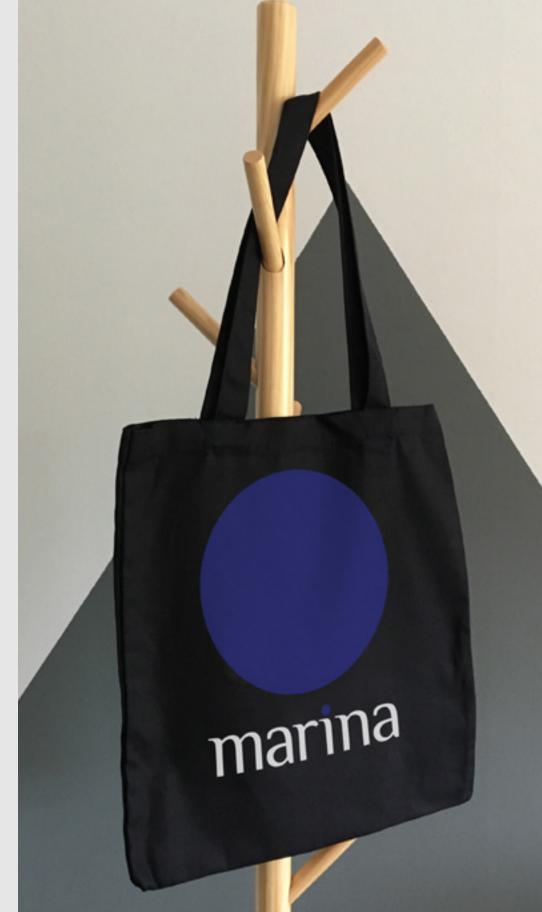

#### merchandise

Marina's merchandising should make use of the blue circle design element and opt for using the core logo without the tagline. Larger scale text and design elements

are encouraged for an abstract look.