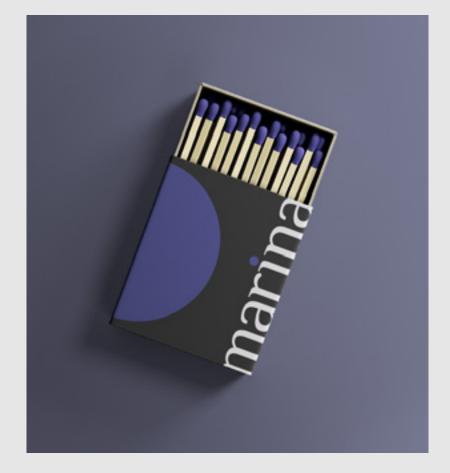

#### core logo

The logo should primarily be displayed in this way, on a light background that allows for high contrast for both the text and the blue dot in the "i".

#### alternate logos

When displayed on different color backgrounds, the logo can be displayed in these ways.

For legibility purposes, white text on dark backgrounds should be prioritized.