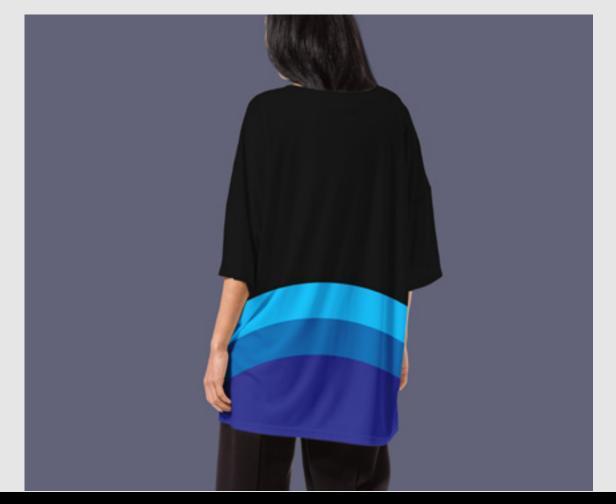

#### merchandise

Marina's merchandising should make use of the blue circle design element and opt for using the core logo without the tagline. Larger scale text and design elements

are encouraged for an abstract look.