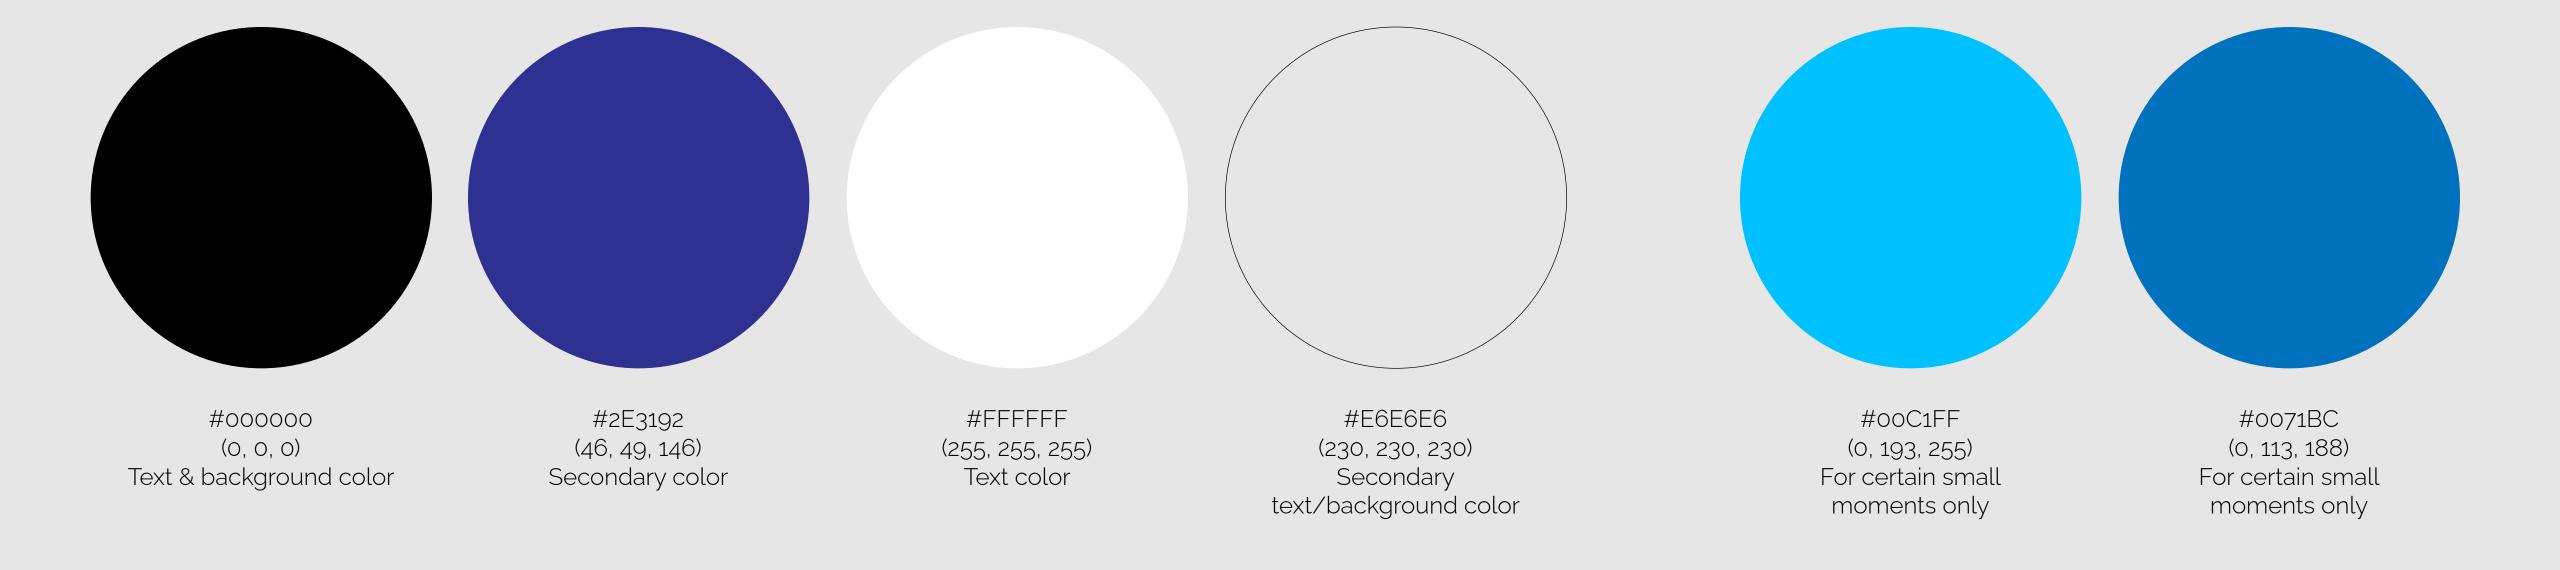

ubheaders

Raleway Regular

Body text. Lorem ipsum dolor sit amet, consectetur adipiscing elit. Nam sit amet ex hendrerit nulla luctus interdum a ac magna. Pellentesque a libero et libero tempus posuere id et justo. In congue diam venenatis ligula egestas, eget aliquam ante iaculis. Nam ut tincidunt orci, ut consequat nisl.

Raleway Light

#### marina

Philosopher Regular

#### All-you-can-eat sushi.

Raleway Regular

Marina is an all-you-can-eat (AYCE) sushi restaurant located in Poughkeepsie, New York that boasts a modern, bold atmosphere and delicious, fresh sushi while remaining affordable. We place a high value on presentation as well as the quality of your food. We hope to leave customers with a lasting impression by our classy and sleek ambience.

Raleway Light

#### color palette



#### visual vocabulary

Marina's visual vocabulary should feature dark, neutral tones with pops of sophisticated color. Interiors are dark in color scheme with minimalist furniture and plateware.











### stationery



#### stickers



#### merchandise

Marina's merchandising should make use of the blue circle design element and opt for using the core logo without the tagline. Larger scale text and design elements

are encouraged for an abstract look.













#### signage

Marina's signage at any location should opt for a circular or rounded shape when possible. However, square shaped signs are also acceptable, but the black circle should be larger to fill the space more.





#### menu



#### website



#### billboard



#### bus kiosk



### magazine ad



#### instagram po