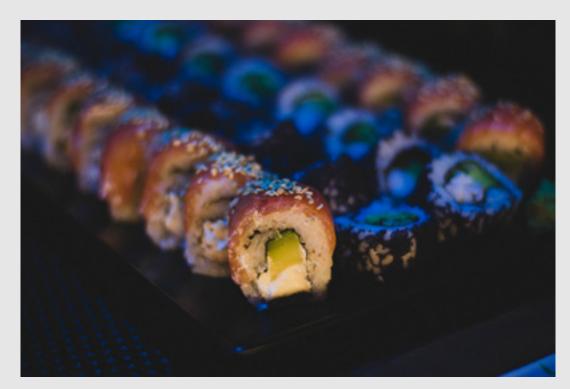

#### visual vocabulary

Marina's visual vocabulary should feature dark, neutral tones with pops of sophisticated color. Interiors are dark in color scheme with minimalist furniture and plateware.