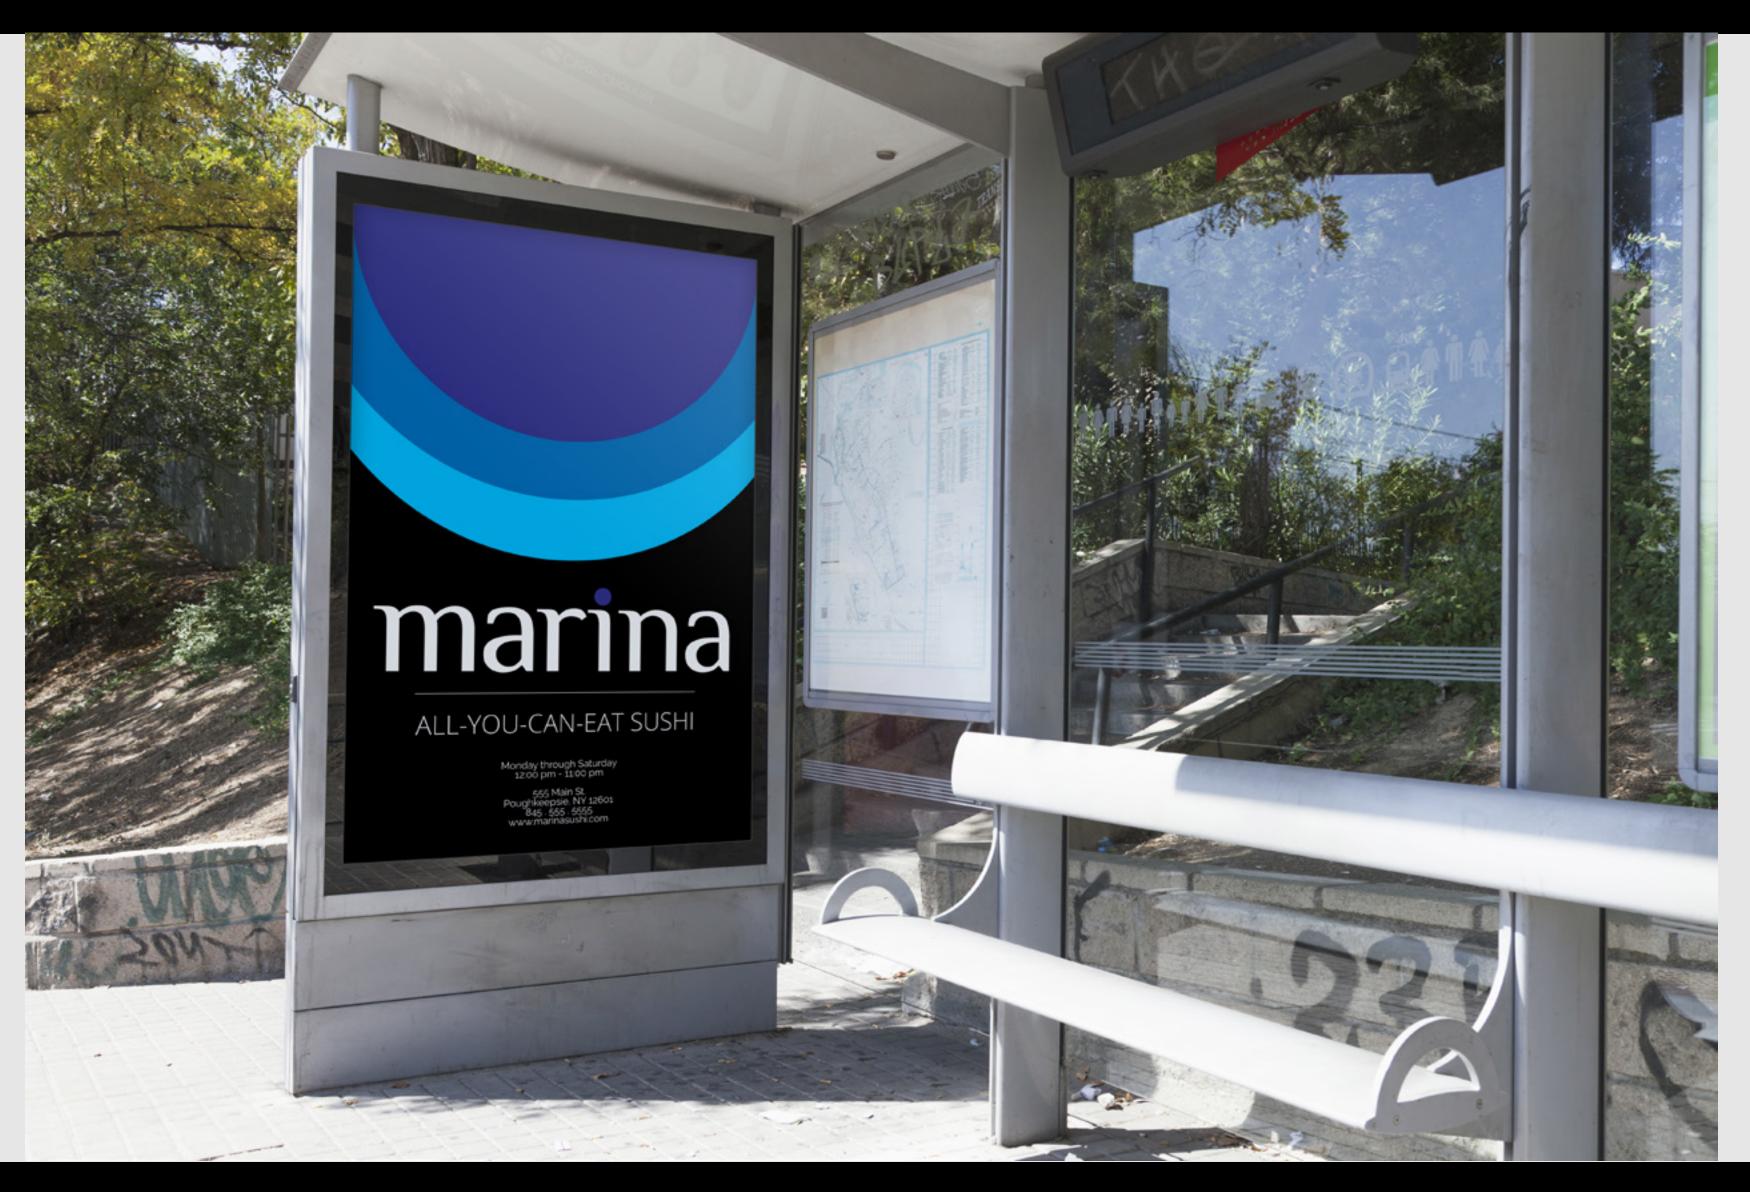

.

Raleway Light

#### color palette



#### visual vocabulary

Marina's visual vocabulary should feature dark, neutral tones with pops of sophisticated color. Interiors are dark in color scheme with minimalist furniture and plateware.











### stationery



#### stickers



#### merchandise

Marina's merchandising should make use of the blue circle design element and opt for using the core logo without the tagline. Larger scale text and design elements

are encouraged for an abstract look.













#### signage

Marina's signage at any location should opt for a circular or rounded shape when possible. However, square shaped signs are also acceptable, but the black circle should be larger to fill the space more.





#### menu



#### website



#### billboard



#### bus kiosk



### magazine ad



#### instagram post



# thank you for your time.