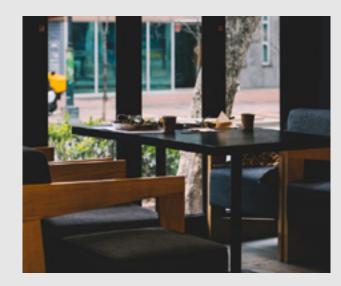

#### visual vocabulary

Marina's visual vocabulary should feature dark, neutral tones with pops of sophisticated color. Interiors are dark in color scheme with minimalist furniture and plateware.