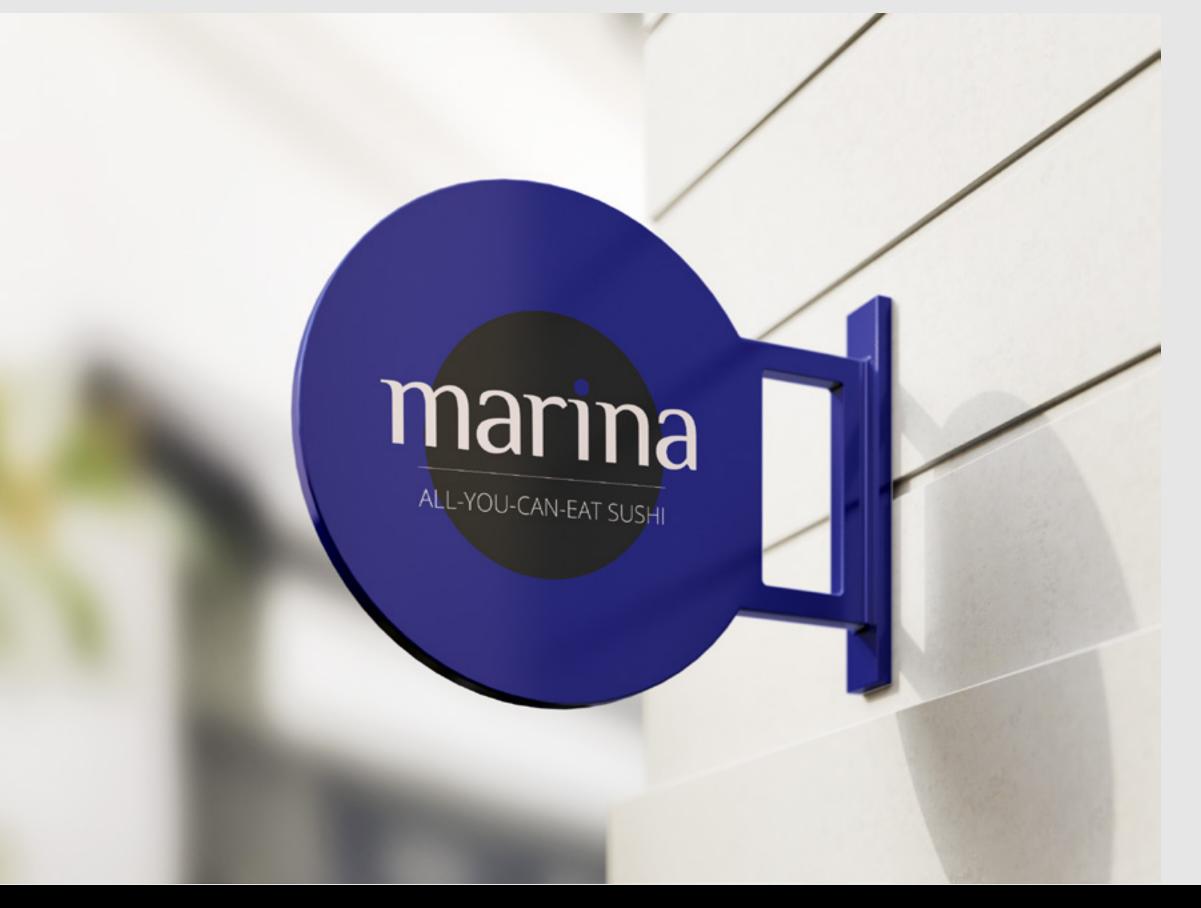

#### signage

Marina's signage at any location should opt for a circular or rounded shape when possible. However, square shaped signs are also acceptable, but the black circle should be larger to fill the space more.