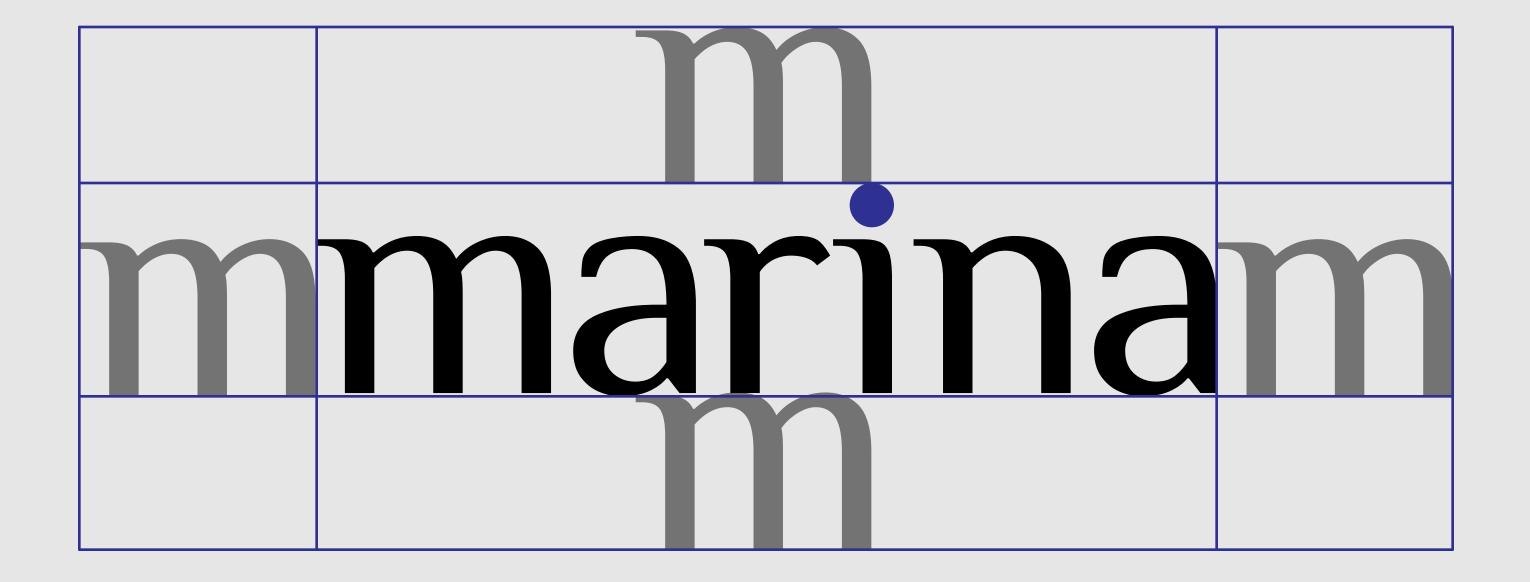

#### core logo

The logo should primarily be displayed in this way, on a light background that allows for high contrast for both the text and the blue dot in the "i".

#### clearspace

The Marina logo should be surrounded by space the width of the "m", not rotated, on all sides.