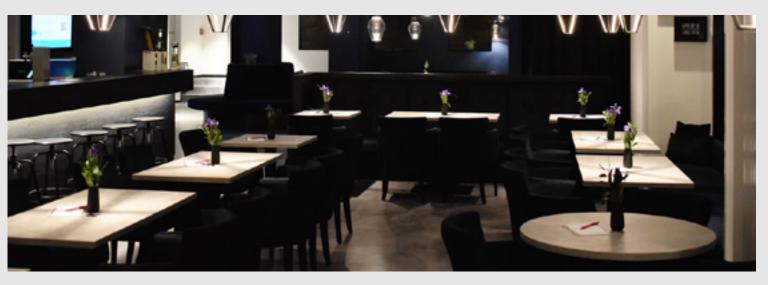

#### visual vocabulary

Marina's visual vocabulary should feature dark, neutral tones with pops of sophisticated color. Interiors are dark in color scheme with minimalist furniture and plateware.