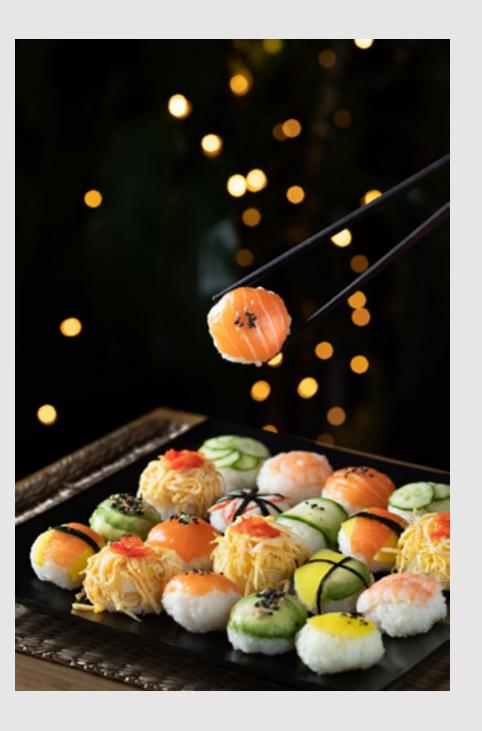

#### visual vocabulary

Marina's visual vocabulary should feature dark, neutral tones with pops of sophisticated color. Interiors are dark in color scheme with minimalist furniture and plateware.