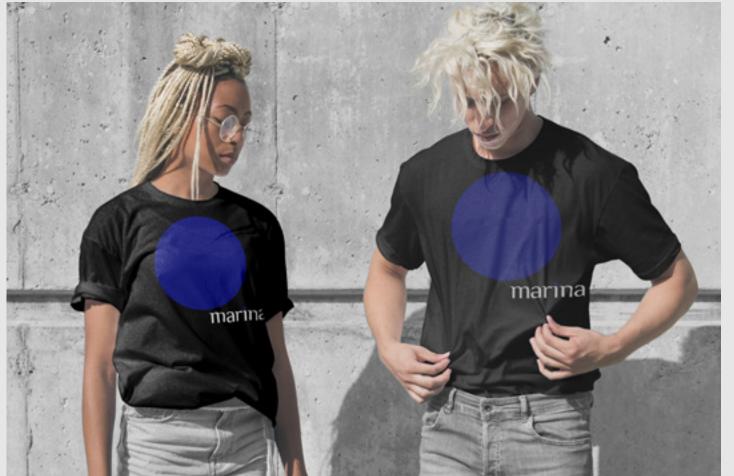

#### merchandise

Marina's merchandising should make use of the blue circle design element and opt for using the core logo without the tagline. Larger scale text and design elements

are encouraged for an abstract look.